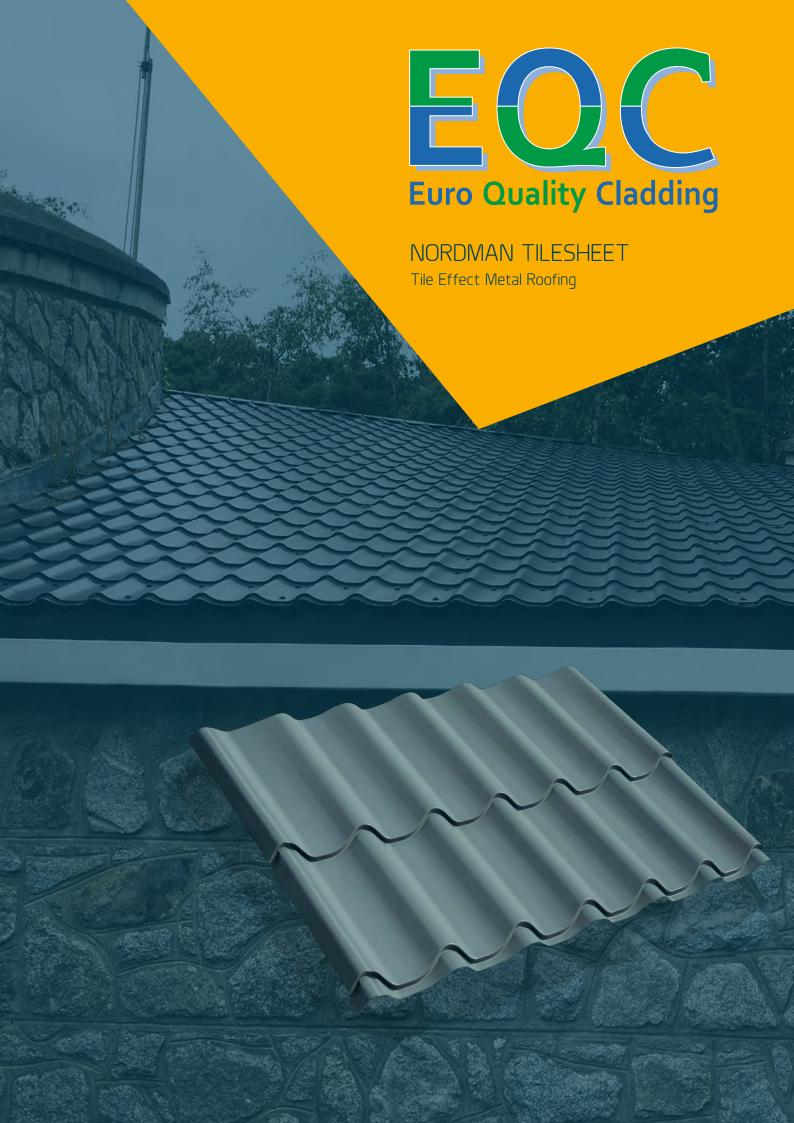

## NORDMAN TILESHEET

The Nordman Tilesheet is back - the best alternative to traditional tile roofing.

Nordman Tilesheet is the perfect, cost-effective, light-weight roofing choice for renovation projects, home builders and the self build market.

Nordman Tilesheet is manufactured from Colorcoat® LG by Tata Steel, formed and textured to give the appearance of traditional tiles - offering unrivalled quality in construction, ease of installation and longevity.