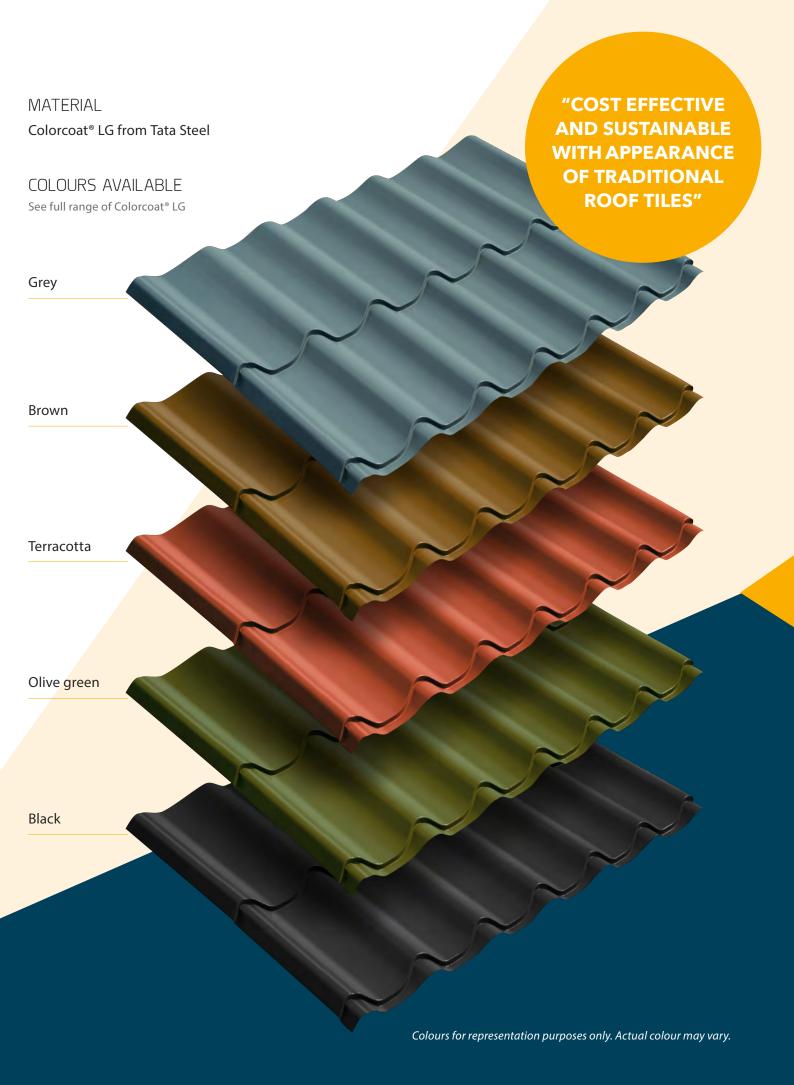

Nordman Tilesheet is manufactured from Colorcoat® LG by Tata Steel, formed and textured to give the appearance of traditional tiles - offering unrivalled quality in construction, ease of installation and longevity.

- ▶ IDEAL FOR NEW AND RENOVATION PROJECTS
- AVAILABLE IN A RANGE OF STANDARD ROOF TILE COLOURS
- ► GREAT LOOK, COMPETITIVELY PRICED
- ► SUITABLE FOR ANY PITCH FROM 4°
- HIGH QUALITY, LONG LIFE
- ► LIGHTWEIGHT CONSTRUCTION
- SUITABLE FOR DOMESTIC, COMMERCIAL & AGRICULTURAL APPLICATIONS
- ► FULL RANGE OF ACCESSORIES