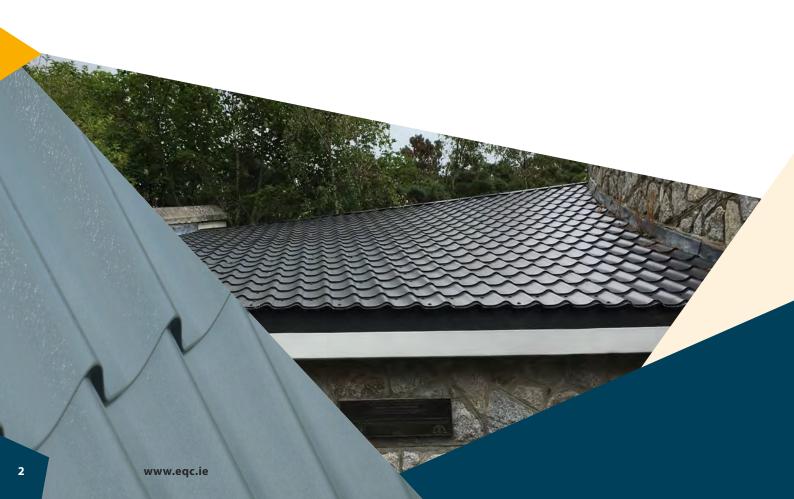

## NORDMAN TILESHEET

The Nordman Tilesheet is back - the best alternative to traditional tile roofing.

Nordman Tilesheet is the perfect, cost-effective, light-weight roofing choice for renovation projects, home builders and the self build market.

Nordman Tilesheet is manufactured from Colorcoat® LG by Tata Steel, formed and textured to give the appearance of traditional tiles - offering unrivalled quality in construction, ease of installation and longevity.