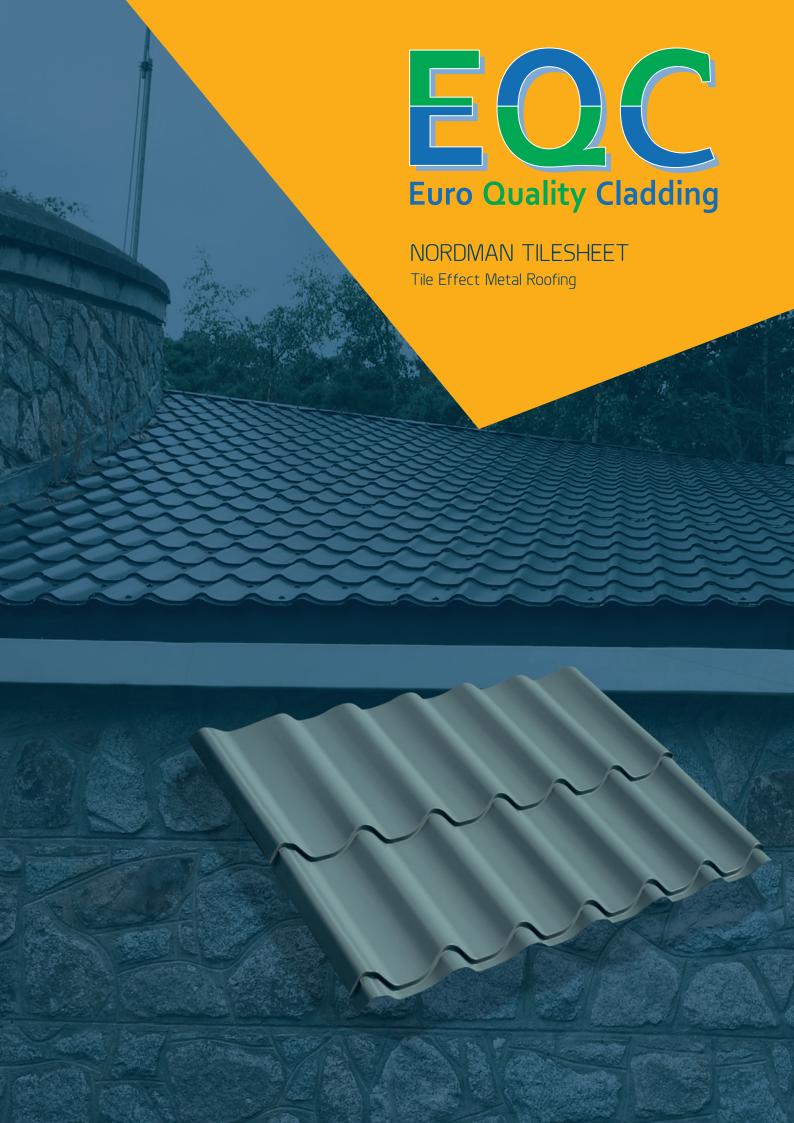

## NORDMAN TILESHEET

The Nordman Tilesheet is back - the best alternative to traditional tile roofing.

Nordman Tilesheet is the perfect, cost-effective, light-weight roofing choice for renovation projects, home builders and the self build market.

Nordman Tilesheet is manufactured from Colorcoat® LG by Tata Steel, formed and textured to give the appearance of traditional tiles - offering unrivalled quality in construction, ease of installation and longevity.