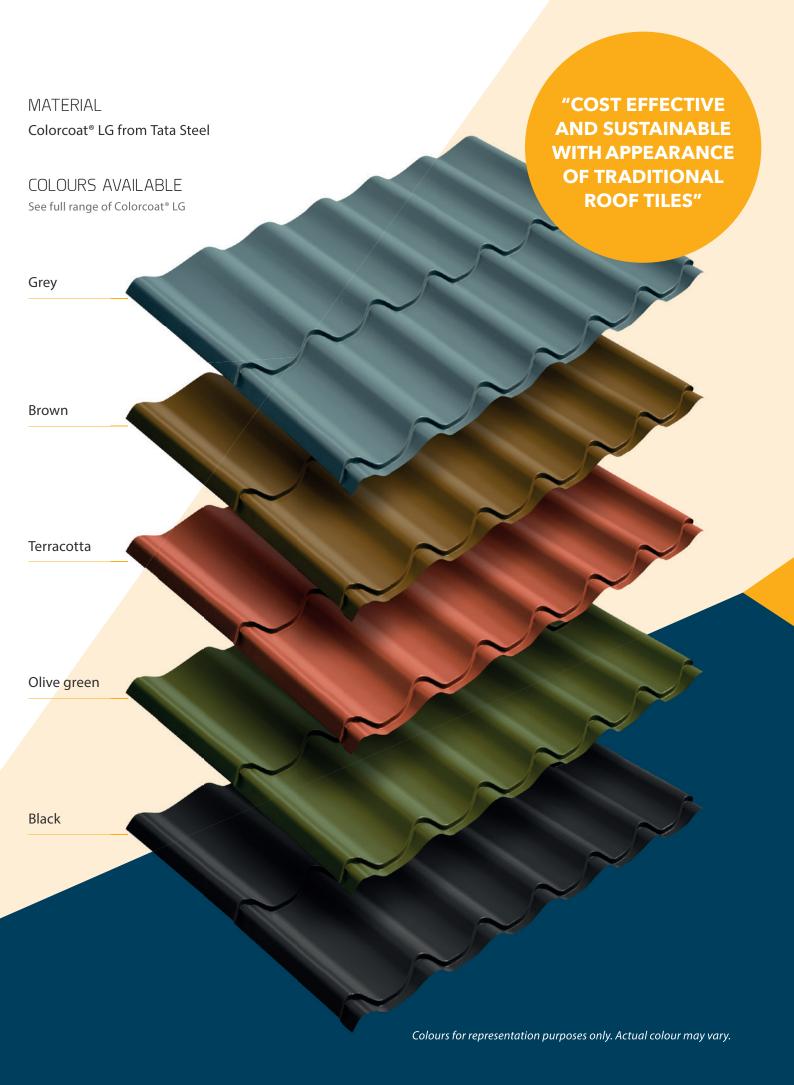

Nordman Tilesheet is manufactured from Colorcoat® LG by Tata Steel, formed and textured to give the appearance of traditional tiles - offering unrivalled quality in construction, ease of installation and longevity.

- ▶ IDEAL FOR NEW AND RENOVATION PROJECTS
- AVAILABLE IN A RANGE OF STANDARD ROOF TILE COLOURS
- ► GREAT LOOK, COMPETITIVELY PRICED
- ► SUITABLE FOR ANY PITCH FROM 8°
- HIGH QUALITY, LONG LIFE
- ► LIGHTWEIGHT CONSTRUCTION
- SUITABLE FOR DOMESTIC, COMMERCIAL & AGRICULTURAL APPLICATIONS
- ► FULL RANGE OF ACCESSORIES